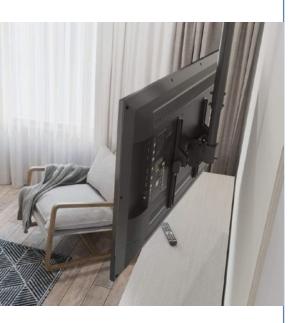

## 32-55" LED/LCD TV Telescopic Universal Ceiling Support

#### Features:

- ▶ Full-motion ceiling mount for 32-55" TV
- ▶ Supports max VESA: 400 x 400 mm
- Maximum supported weight: 50 kg
- Arm tilt: 0° to -25°
- ► Swivel: 360°
- Extendable bar with adjustment from 560 to 910 mm
- ▶ Tilting plate for ceiling applications and sloping floor
- ▶ It allows screens to be tilted down or rotated without tools
- ► Adjustable height for perfect TV placement
- A flume cable management keeps cables concealed and organized
- With separate panel
- ► Material: steel