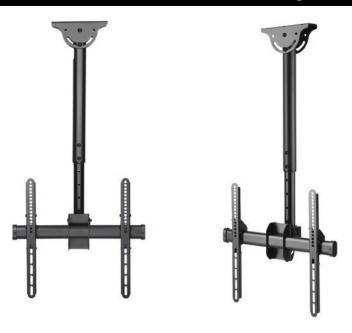

## 32-55" LED/LCD TV Telescopic Universal Ceiling Support

#### Features:

- ▶ Full-motion ceiling mount for 32-55" TV
- ▶ Supports max VESA: 400 x 400 mm
- Maximum supported weight: 50 kg
- Arm tilt: 0° to -25°
- ► Swivel: 360°
- Extendable bar with adjustment from 560 to 910 mm
- ▶ Tilting plate for ceiling applications and sloping floor
- ▶ It allows screens to be tilted down or rotated without tools
- ► Adjustable height for perfect TV placement
- A flume cable management keeps cables concealed and organized
- With separate panel
- ► Material: steel

#### Package contents:

- ► Ceiling mount for LED/LCD TV
- Mounting material
- ▶ Installation instructions

Availbale colors:

black

SPMS-26 Color: Black

www.bracciportamonitor.com