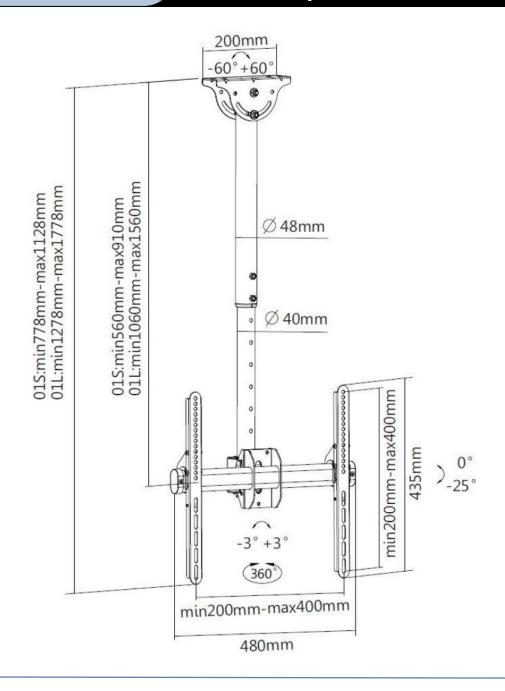

#### Features:

- ▶ Full-motion ceiling mount for 32-55" TV
- ▶ Supports max VESA: 400 x 400 mm
- Maximum supported weight: 50 kg
- Arm tilt: 0° to -25°
- ► Swivel: 360°
- Extendable bar with adjustment from 560 to 910 mm
- ▶ Tilting plate for ceiling applications and sloping floor
- ▶ It allows screens to be tilted down or rotated without tools
- ► Adjustable height for perfect TV placement
- A flume cable management keeps cables concealed and organized
- With separate panel
- ► Material: steel