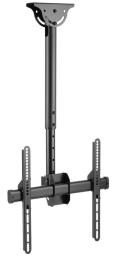

#### Features:

- ▶ Full-motion ceiling mount for 32-55" TV
- ▶ Supports max VESA: 400 x 400 mm
- Maximum supported weight: 50 kg
- Arm tilt: 0° to -25°
- ► Swivel: 360°
- Extendable bar with adjustment from 560 to 910 mm
- ▶ Tilting plate for ceiling applications and sloping floor
- ▶ It allows screens to be tilted down or rotated without tools
- ► Adjustable height for perfect TV placement
- A flume cable management keeps cables concealed and organized
- With separate panel
- ► Material: steel

#### Package contents:

- ► Ceiling mount for LED/LCD TV
- Mounting material
- ▶ Installation instructions

Availbale colors:

black

SPMS-26 Color: Black

www.bracciportamonitor.com