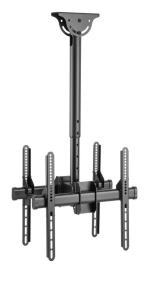

# 32-55" LED/LCD TV Telescopic Universal Ceiling Support

#### Package contents:

- ► Ceiling mount for two LED/LCD TV
- Mounting material
- ▶ Installation instructions

Availbale colors:

black

**SPMS-22**Color: Black

www.bracciportamonitor.com