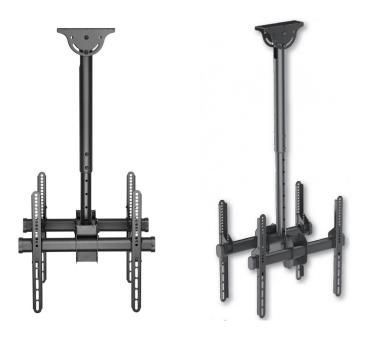

# 32-55" LED/LCD TV Telescopic Universal Ceiling Support

#### Features:

- ▶ Full-motion ceiling mount for two 32-55" TV
- ▶ Supports max VESA: 400 x 400 mm
- Maximum supported weight: 45 kg x 2
- Arm tilt: 5° to -20°
- ► Swivel: 360°
- Extendable bar with adjustment from 560 to 910 mm
- ▶ Tilting plate for ceiling applications and sloping floor
- ▶ It allows screens to be tilted down or rotated without tools
- Adjustable height for perfect TV placement
- A flume cable management keeps cables concealed and organized
- With separate panel
- ► Material: steel

#### Package contents:

- ► Ceiling mount for two LED/LCD TV
- Mounting material
- ▶ Installation instructions

Availbale colors:

black

**SPMS-22**Color: Black

www.bracciportamonitor.com