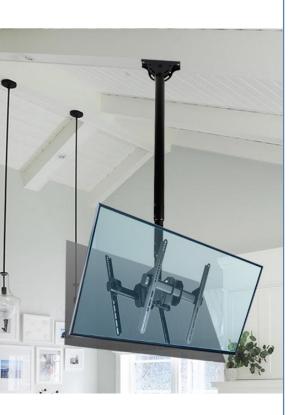

# 32-55" LED/LCD TV Telescopic Universal Ceiling Support

#### Features:

- ▶ Full-motion ceiling mount for two 32-55" TV
- ▶ Supports max VESA: 400 x 400 mm
- Maximum supported weight: 45 kg x 2
- Arm tilt: 5° to -20°
- ► Swivel: 360°
- Extendable bar with adjustment from 560 to 910 mm
- ▶ Tilting plate for ceiling applications and sloping floor
- ▶ It allows screens to be tilted down or rotated without tools
- Adjustable height for perfect TV placement
- A flume cable management keeps cables concealed and organized
- With separate panel
- ► Material: steel