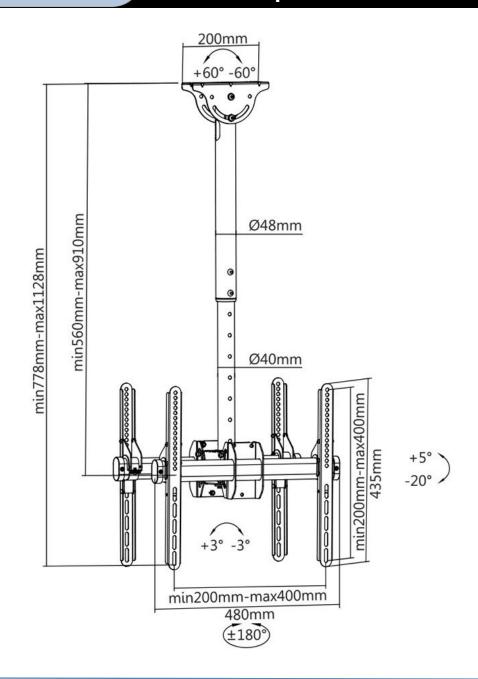

#### Features:

- ▶ Full-motion ceiling mount for two 32-55" TV
- ▶ Supports max VESA: 400 x 400 mm
- Maximum supported weight: 45 kg x 2
- Arm tilt: 5° to -20°
- ► Swivel: 360°
- Extendable bar with adjustment from 560 to 910 mm
- ▶ Tilting plate for ceiling applications and sloping floor
- ▶ It allows screens to be tilted down or rotated without tools
- Adjustable height for perfect TV placement
- A flume cable management keeps cables concealed and organized
- With separate panel
- ► Material: steel

#### Package contents:

- ► Ceiling mount for two LED/LCD TV
- Mounting material
- ▶ Installation instructions

Availbale colors:

black

**SPMS-22**Color: Black

www.bracciportamonitor.com